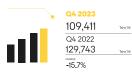

Operating profit decreased by 9.4% caused by product mix combined with the 20% hike in excise duty rates. Finance costs increased twofold in the quarter impacted negatively by unfavourable foreign currency exchange rate movements. The operating margin decreased by 3.0% to 14.9% compared to 17.9% in the same period last year.