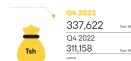

I am pleased to announce the business results for the fourth quarter ended

Revenue for the quarter increased by 8.5% compared to the same period in the prior year, driven by category mix and commercial decisions implemented by the business. Beer performance in the quarter declined due to the negative impact of the excise increase compared to the same period last year.